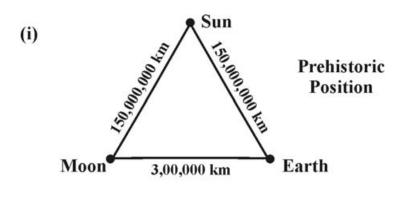

It is hypothesized that in the early Universe the base is considered as symmetric. During the course of space the time the base becomes gradually asymmetric due to lack of knowledge among "Modern Scientists" for proper aligning of SUN, EARTH, MOON on its axis. Whereas the Prehistoric human have effectively controlled the alignment of SUN, EARTH, MOON through "Radio Electromagnetic Wave" from MARS Planet.

The hypothetical relative position of base structure of Universe between Prehistoric time and Modern time shall be indicated as below.

It is focused that the SUN, EARTH, MOON were relatively symmetric. During the course of time the relative position of SUN, EARTH, MOON become variant. The hypothetical variation shall be indicated as below.