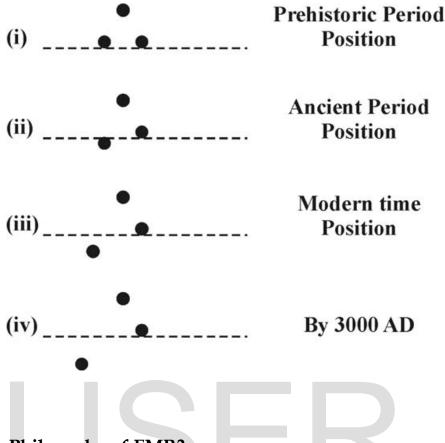

It is hypothesized that in the early Universe the base is considered as symmetric. During the course of space the time the base becomes gradually asymmetric due to lack of knowledge among "Modern Scientists" for proper aligning of SUN, EARTH, MOON on its axis. Whereas the Prehistoric human have effectively controlled the alignment of SUN, EARTH, MOON through "Radio Electromagnetic Wave" from MARS Planet.

The hypothetical relative position of base structure of Universe between Prehistoric time and Modern time shall be indicated as below.

# 24) Great Pyramid Vertex Point Deviates?

Case study shows that the Vertex point of Great Pyramid get gradually deviated from the original position of Geometric Latitude.

It is hypothesized that the shift may be due to asymmetry in the **axis** base of Cosmo universe.

It is focused that the SUN, EARTH, MOON were relatively symmetric. During the course of time the relative position of SUN, EARTH, MOON become variant. The hypothetical variation shall be indicated as below.