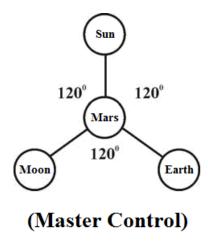

## 9) Philosophy of Master control?

It is hypothesized that Sun, Earth, Moon shall be considered connected in Three-in-one Common axis as "STAR POINT". Any change positional variation in any one of planets may have impact on other planets and thereby sensing the simulation restoring command might have given from MARS Planet to restore to its original position.

It is hypothesized that the Great Pyramid shall be considered as "Main Earth Station" and other three associated Pyramids might control Sun, Earth, Moon independently.

It is focused that Egyptian land shall be considered as located on "Line of sight" from MARS Planet.

### 11) Philosophy of "TRI-POLE" Universe:

It is hypothesized that the base of cosmo universe shall be considered as **Tri-pole** Magnetic Universe. (i.e) Moon region shall be considered as **North pole**; **Earth** region shall be considered as **South pole**; **SUN** region shall be considered as **Zero Pole** (Neutral). It is focused that the **optic**, **Electric**, **Magnetic** property of matter shall be considered variant based on its exact location of matter.