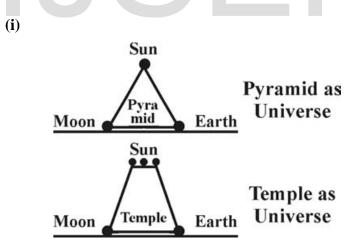

### 11. How many Pyramids in the world?

Case study shows that Pyramids are existing not only in **Egypt**, but exists all over the world. It was focused that there are about 1000 pyramids are available but exact count can't be ascertained.

As far as concerned about "India", there is no existence of Pyramids. Instead thousands of "Temples" are available especially in Southern Part of India.

"PYRAMID DIFFERS FROM TEMPLE?"

- Author

# 22) Why shoes are removed before entering Temple?

It is focused that the philosophy of Ziggurat, Temple, Tomb, Church might be derived from the philosophy of J-Pyramid (Natural Pyramid mountain) J-Pyramid shall be considered as the source of deriving cosmic energy from Heaven (MARS). A person inside the Temple is highly influenced by cosmic radiation. Shoes shall be considered as Insulator and prevent strong binding to Earth soil. Bare foot shall have more impact and binding with Earth Soil which will enable deriving maximum amount of cosmic radiation to the body.