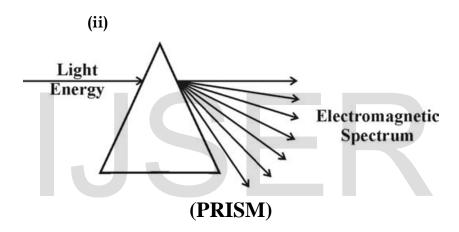

The J-Pyramid shall be defined within the following scope.

- 1) J-Pyramid shall have "**Triangular Base**" surrounded by three sides of Triangular shape.
- 2) J-Pyramid shall be considered of **Radio active element** and Naturally glittering effect.
- 3) J-Pyramid shall be considered having high "Geometric value" related to the geometric dimension of MARS, SUN, EARTH, MOON.
- 4) J-Pyramid shall be considered having no "Hollow space" and have strongly binding to respective planet such as MARS, EARTH, MOON, SUN.
- 5) The philosophy of "Prism" might be derived from the philosophy of J-Pyramid.
- 6) J-Pyramid shall be considered as the "**Image**" of upper region of Cosmo Universe.
- 7) The "Mon Olympus" pyramid of MARS, "Bermuda" pyramid of Atlantic, Baikala lake pyramid of Russia shall be considered as closely associated with J-Pyramids.

# 25) Philosophy of EMR?

It is hypothesized that the EMR (Electro-magnetic Radiation) shall be considered as evolved at a specified point of time during expanding universe. The EMR shall be considered as different from Neutrino radiation and having different mass, different physical, chemical, mathematical properties. The EMR shall be considered composed of particles photon, electron, proton having considerable "higher mass" compared to neutrino particles photon, electron, proton having "Zero mass".

The point of origin of EMR shall be considered as "absolute white" where the speed of EMR is 3x10<sup>8</sup> meter/second. Further the EMR source shall be considered as having Billions of Billions emitted rays. Each ray shall be considered as distinguished by different colour. The different colour of each ray may be due to different mass level of EMR particles. It is hypothesized that each ray has varied speed, below the absolute level of 3x10<sup>8</sup> meter/second.