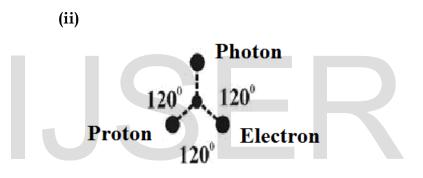

It is focused that the three fundamental Neutrinos" **PHOTON**, **ELECTRON**, **PROTON** shall be considered as **Godly Particles** responsible for evolution of the whole Cosmo Universe, Planets, Other matters, Origin of Life etc.

# 12. <u>Philosophy of Model Cosmo Universe?</u>

It is hypothesized that the model Cosmo Universe shall be considered as tripod like closed container with triangular base. The SUN, EARTH, MOON shall be considered as three corners pillar of the base of Cosmo Universe. The dark cell shall be considered as origin of Universe which is composed of billions of particles emanating antineutrino radiation. The smallest unit of dark cell shall be considered as single dot ray composed of THREE-IN-ONE antineutrinos i.e.

PHOTON, ELECTRON, PROTON. The antineutrinos shall be considered as having exactly opposite characteristics to the fundamental neutrinos.

(MODEL COSMO UNIVERSE)

Region I – Perfect vacuum region (Anti-Neutrinos radiation) Region II – Partial vacuum region (Neutrinos radiation) Region III – Observable Vacuum region (EMR radiation)

### 3) Philosophy of Neutrine Oscillation?

It is hypothesized that the three fundamental neutrinos photon, electron, proton can't exist along and it shall be considered existing always in **three-in-one** configuration. These three particles can't be separated as in the case of **DNA**, **PROTEIN**, **RNA**, of life building blocks.

It is further hypothesized that the three neutrinos shall be considered displaced equally by 120° and subject to sustained oscillation.

### (Model Fundamental Neutrinos)