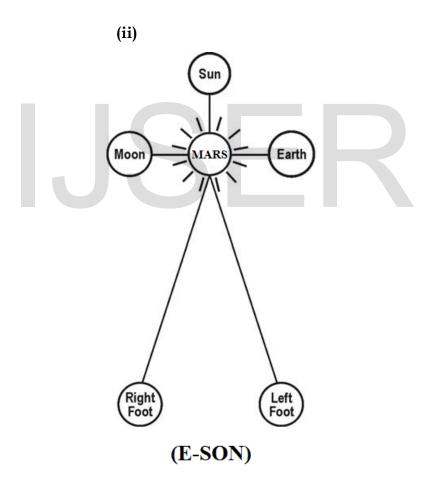

This research focus that MARS shall be considered as main switching centre (MSC) Energy centre and the Great Pyramid shall be considered as "Main Earth Station" and other three associated nearby pyramids on the same line of axis shall be considered as Base Terminal stations (BTS) for independently controlling the axial position of SUN, EARTH, MOON.

## 9) Philosophy of Master control?

It is hypothesized that Sun, Earth, Moon shall be considered connected in Three-in-one Common axis as "STAR POINT". Any change positional variation in any one of planets may have impact on other planets and thereby sensing the simulation restoring command might have given from MARS Planet to restore to its original position.

It is hypothesized that the Great Pyramid shall be considered as "Main Earth Station" and other three associated Pyramids might control Sun, Earth, Moon independently.

It is focused that Egyptian land shall be considered as located on "Line of sight" from MARS Planet.