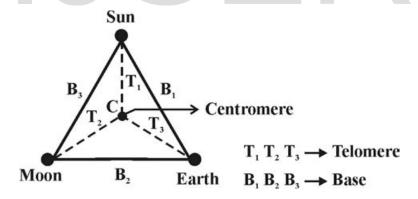

# 12. <u>Philosophy of Model Cosmo Universe?</u>

It is hypothesized that the model Cosmo Universe shall be considered as tripod like closed container with triangular base. The SUN, EARTH, MOON shall be considered as three corners pillar of the base of Cosmo Universe. The dark cell shall be considered as origin of Universe which is composed of billions of particles emanating antineutrino radiation. The smallest unit of dark cell shall be considered as single dot ray composed of THREE-IN-ONE antineutrinos i.e.

#### 6) Philosophy of Base of Universe?

The Material Universe shall be considered as **Region-III** of Universe where all **Planets**, **Matters** exist. Further the **three-in-one** formation of **SUN**, **EARTH**, **MOON** shall be considered as the "**TRIANGULAR**" base of Universe.

### 11) Philosophy of "TRI-POLE" Universe:

It is hypothesized that the base of cosmo universe shall be considered as **Tri-pole** Magnetic Universe. (i.e) Moon region shall be considered as **North pole**; **Earth** region shall be considered as **South pole**; **SUN** region shall be considered as **Zero Pole** (Neutral). It is focused that the **optic**, **Electric**, **Magnetic** property of matter shall be considered variant based on its exact location of matter.