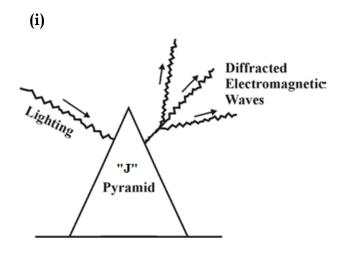

# 9. What does mean pyramid?

- 1) Bible says pyramid is the "Image" of Cosmo universe (ISA19:19-20,Mal 4:2)
- 2) Modern Science Focus Pyramid is a "World Wonder".
- 3) History says Pyramids are monument of **Pharaohs**"
- 4) Researchers say Pyramid shall mean "pillars of Light"
- 5) Author focus pyramid shall mean Electromagnetic "RF Antenna".

### 13) Philosophy of J-PYRAMID?

It is hypothesized that "J-Pyramid" shall be considered as the naturally evolved pyramid during early universe even before "Origin of Life". J-Pyramid shall also be considered as Pure Pyramid (or) Natural Pyramid mountains.

The J-Pyramid shall be defined within the following scope.

- 1) J-Pyramid shall have "**Triangular Base**" surrounded by three sides of Triangular shape.
- 2) J-Pyramid shall be considered of **Radio active element** and Naturally glittering effect.
- 3) J-Pyramid shall be considered having high "Geometric value" related to the geometric dimension of MARS, SUN, EARTH, MOON.
- 4) J-Pyramid shall be considered having no "Hollow space" and have strongly binding to respective planet such as MARS, EARTH, MOON, SUN.
- 5) The philosophy of "Prism" might be derived from the philosophy of J-Pyramid.
- 6) J-Pyramid shall be considered as the "**Image**" of upper region of Cosmo Universe.
- 7) The "Mon Olympus" pyramid of MARS, "Bermuda" pyramid of Atlantic, Baikala lake pyramid of Russia shall be considered as closely associated with J-Pyramids.