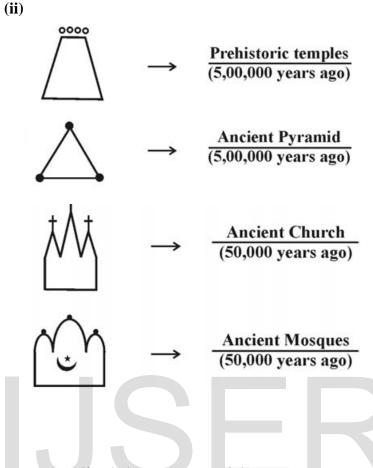

# 22) Why shoes are removed before entering Temple?

It is focused that the philosophy of Ziggurat, Temple, Tomb, Church might be derived from the philosophy of J-Pyramid (Natural Pyramid mountain) J-Pyramid shall be considered as the source of deriving cosmic energy from Heaven (MARS). A person inside the Temple is highly influenced by cosmic radiation. Shoes shall be considered as Insulator and prevent strong binding to Earth soil. Bare foot shall have more impact and binding with Earth Soil which will enable deriving maximum amount of cosmic radiation to the body.