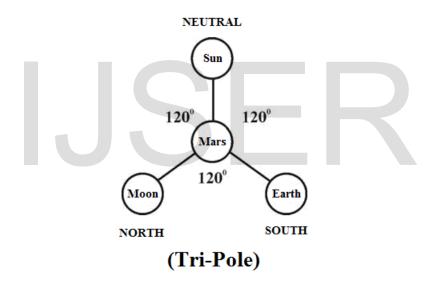

### 11) Philosophy of "TRI-POLE" Universe:

It is hypothesized that the base of cosmo universe shall be considered as **Tri-pole** Magnetic Universe. (i.e) Moon region shall be considered as **North pole**; **Earth** region shall be considered as **South pole**; **SUN** region shall be considered as **Zero Pole** (Neutral). It is focused that the **optic**, **Electric**, **Magnetic** property of matter shall be considered variant based on its exact location of matter.

Further the fundamental universe constants **Reflectivity**, **Permittivity**, **Permeability** shall also considered variant to a certain. The relative characteristics of these three constants shall be considered displaced by 120°.