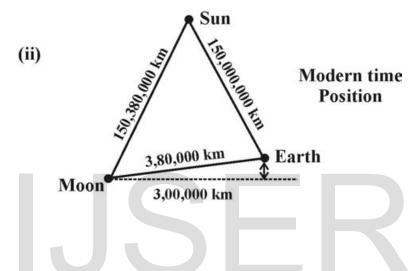

It is hypothesized that in the early Universe the base is considered as symmetric. During the course of space the time the base becomes gradually asymmetric due to lack of knowledge among "Modern Scientists" for proper aligning of SUN, EARTH, MOON on its axis. Whereas the Prehistoric human have effectively controlled the alignment of SUN, EARTH, MOON through "Radio Electromagnetic Wave" from MARS Planet.

The hypothetical relative position of base structure of Universe between Prehistoric time and Modern time shall be indicated as below.

It is focused that the SUN, EARTH, MOON were relatively symmetric. During the course of time the relative position of SUN, EARTH, MOON become variant. The hypothetical variation shall be indicated as below.