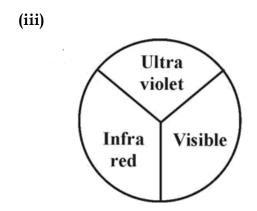

# 10) Philosophy Of EMR Spectrum And Bandwidth

It is hypothesized that **MARS** region shall be considered as the source of **EMR** origin and the spectral region is spreaded up to Base of Universe. The material universe shall be considered covered with three regions of EMR spectrum (i.e) UV region, Visible region, IR region. The entire spectrum shall be considered as containing billions rays and each ray shall be distinguished with variation in mass of EMR particles with in the **Bandwidth**.

"Each ray shall be considered equivalent to Independent "SIM CARD" responsible for controlling billions of matter existing in the material Universe".

# (EMR)