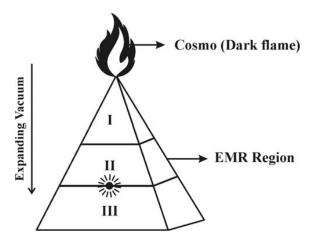

# 12. <u>Philosophy of Model Cosmo Universe?</u>

It is hypothesized that the model Cosmo Universe shall be considered as tripod like closed container with triangular base. The SUN, EARTH, MOON shall be considered as three corners pillar of the base of Cosmo Universe. The dark cell shall be considered as origin of Universe which is composed of billions of particles emanating antineutrino radiation. The smallest unit of dark cell shall be considered as single dot ray composed of THREE-IN-ONE antineutrinos i.e.

PHOTON, ELECTRON, PROTON. The antineutrinos shall be considered as having exactly opposite characteristics to the fundamental neutrinos.

(MODEL COSMO UNIVERSE)

Region I – Perfect vacuum region (Anti-Neutrinos radiation) Region II – Partial vacuum region (Neutrinos radiation) Region III – Observable Vacuum region (EMR radiation)

#### Philosophy of Dark flame?

The Dark flame shall be considered as origin and **super nature** evolved from "**Tiny dot**". The tiny dot shall be considered as **Three-in-one** existence. Can **sub particles** have definite structure?